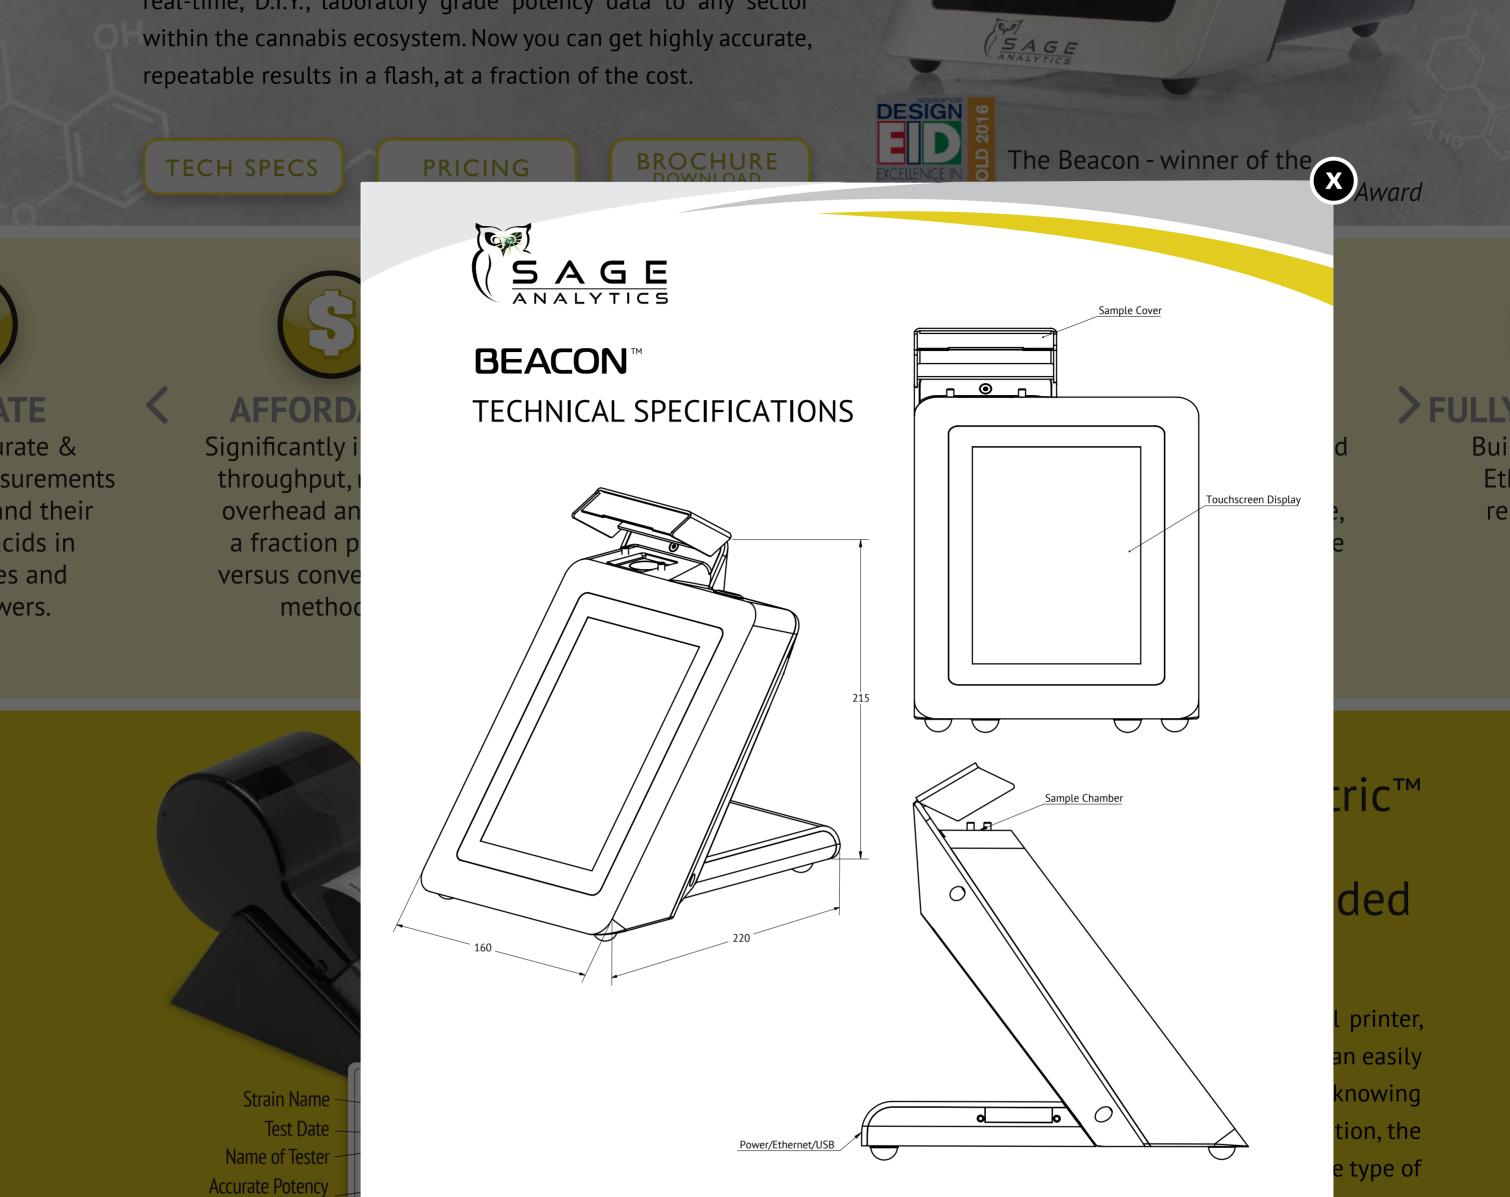

Measurements

|                               | Beacon                                                                   |  |  |  |
|-------------------------------|--------------------------------------------------------------------------|--|--|--|
| Cannabinoid Measurements      | Total potential THC, THC-A, Delta 9 THC<br>Total potential CBD and CBD-A |  |  |  |
| Dimensions (L x W x H)        | 220 x 160 x 210 mm                                                       |  |  |  |
| Weight (lbs)                  | 4.2                                                                      |  |  |  |
| Power Consumption (W)         | 15                                                                       |  |  |  |
| Input Voltage (VDC)           | 12                                                                       |  |  |  |
| Wavelength Ranges             | NIR (1550–1985nm)                                                        |  |  |  |
| Lamp Type                     | Tungsten Halogen                                                         |  |  |  |
| Lamp Life (Hrs)               | 2000                                                                     |  |  |  |
| User Interface                | On-Board Touchscreen                                                     |  |  |  |
| Communications                | Ethernet, WiFi, USB                                                      |  |  |  |
| <b>Construction Materials</b> | Powdercoated Aluminum<br>Window is sapphire                              |  |  |  |
|                               |                                                                          |  |  |  |
| Our Science Profiler          | Extract Producers Blog                                                   |  |  |  |